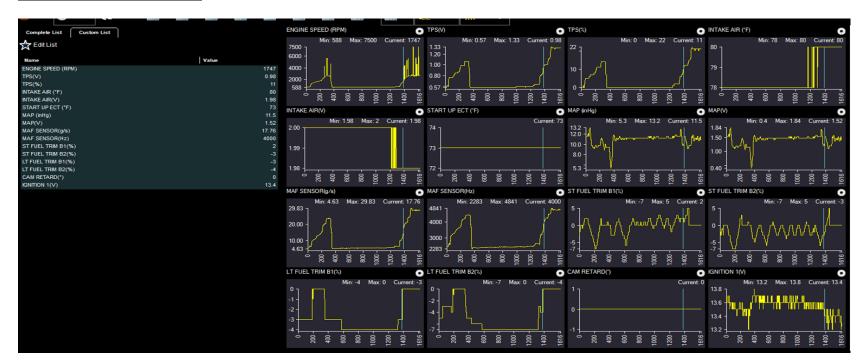

- 08   | 9     | å        | ġ        | 4 0            |
|                                   |            |   | 2                  | 4                   | ø    |     | 5        | 12   | 4        | 16    | 18   | 200  | 220  | 240   | 260   | 280        | 300  | 320   | 340   | 360   | 8     | 4          | 64               | 44    | 46    | 48     | 500   | 520      | 540      | 560<br>574     |
|                                   |            |   |                    |                     |      |     |          |      |          |       |      |      |      |       |       |            |      |       |       |       |       |            |                  |       |       |        |       |          |          |                |

## Engine warm, idle rpms





## Engine warm, higher rpms