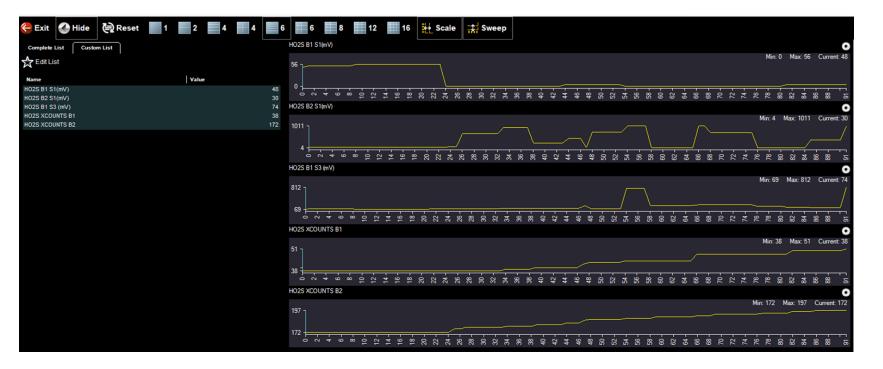

## Engine cold, key on, engine off

| Complete List Custom List         |            | H | 102S B1 S1(        | mV)                 |      |     |          |      |          |       |      |      |      |       |       |            |      |       |       |       |       |            |                  |       |       |        |       |          |          | 0              |
|-----------------------------------|------------|---|--------------------|---------------------|------|-----|----------|------|----------|-------|------|------|------|-------|-------|------------|------|-------|-------|-------|-------|------------|------------------|-------|-------|--------|-------|----------|----------|----------------|
| ★ Edit List                       |            |   | 487                |                     |      |     |          |      |          |       |      |      |      |       |       |            |      |       |       |       |       |            |                  |       |       |        |       |          | Cur      | rent: 486      |
| Name                              | Value      |   | 485 -              |                     |      |     |          |      |          |       |      |      |      |       |       |            |      |       |       |       |       |            |                  |       |       |        |       |          |          |                |
| H02S B1 S1(mV)<br>H02S B2 S1(mV)  | 486<br>295 | 6 | <u>ع</u> م         | - <sup>20</sup> - 4 | - 09 | 80- | 90       | 120- | 140-     | 160 - | 180- | 200- | 220- | 240 - | 260-  | 280-       | 300  | 320 - | 340 - | 360 - | 380 - | 400-       | 420 -            | 440 - | 460 - | 480 -  | 500 - | 520 -    | 540 -    | 560 -<br>574 - |
| H02S B2 S1(mV)<br>H02S B1 S3 (mV) | 295        |   | HO2S B2 S1(        | mV)                 |      |     |          |      |          |       |      |      |      |       |       |            |      |       |       |       |       |            |                  |       |       |        | 47    |          |          | 0              |
| HO2S XCOUNTS B1                   |            | 0 |                    |                     |      |     |          |      |          |       |      |      |      |       |       |            |      |       |       |       |       |            |                  |       |       | Min:   | 273 N | Max: 299 | Cur      | rent: 295      |
| HO2S XCOUNTS B2                   | C          | 0 | באר <sup>299</sup> |                     |      |     | v        |      |          | ~     | Л    |      |      |       |       |            |      |       |       |       |       | ~          |                  |       |       |        |       |          |          |                |
|                                   |            |   | 273                |                     |      |     |          |      |          |       |      |      |      |       |       |            |      |       |       |       |       |            |                  |       |       |        |       |          | $\sim$   |                |
|                                   |            |   | -<br>-             |                     | 8    | 8   | 100-     | 120- | 140-     | 160-  | 180- | 200- | 220- | 240-  | 260-  | 280-       | 300- | 320-  | 340 - | 360 - | 380-  | 400-       | 420-             | 440 - | 460 - | 480-   | 500 - | 520 -    | 540 -    | 560 -<br>574 - |
|                                   |            | F | 102S B1 S3         | (mV)                |      |     |          |      |          |       |      |      |      |       |       |            |      |       |       |       |       |            |                  |       |       |        |       |          |          | 0              |
|                                   |            |   |                    |                     |      |     |          |      |          |       |      |      |      |       |       |            |      |       |       |       |       |            |                  |       |       | Min:   | 182 N | Max: 204 | Cun      | rent: 200      |
|                                   |            |   | 204                | <u>م</u> ר          | Λ    |     | 1        |      |          |       |      |      |      |       |       |            |      |       |       |       |       |            |                  |       |       |        |       |          |          |                |
|                                   |            |   | 182 -              |                     |      |     |          |      | <u> </u> |       |      |      |      |       |       | ^^_        |      |       |       |       |       | <u>م</u> ر |                  |       |       |        |       |          | Δ        | Л              |
|                                   |            |   | 182 J              |                     | 8    | 8   | 8        | 20-  | 140-     | - 09  | 8    | 200- | 220- | 240 - | 260 - | 280-       | 300  | 320 - | 340 - | - 090 | - 080 | -<br>g     | 420 -            | 140 - | 460 - | 480 -1 | 200 - | 520 -    | 540 -    | 574            |
|                                   |            |   | HO2S XCOUN         |                     |      |     |          |      |          |       |      | N    | N    |       | Ñ     | Ñ          | ē    | 3     | õ     | õ     | ŝ     | 4          | 4                | 4     | 4     | 4      | ភ     | പ്       | ര        |                |
|                                   |            |   | 1023 10001         | 1501                |      |     |          |      |          |       |      |      |      |       |       |            |      |       |       |       |       |            |                  |       |       |        |       |          | <u> </u> | 0              |
|                                   |            |   | 1 -                |                     |      |     |          |      |          |       |      |      |      |       |       |            |      |       |       |       |       |            |                  |       |       |        |       |          |          | Current: 0     |
|                                   |            |   | 0                  |                     |      |     |          |      |          |       |      |      |      |       |       |            |      |       |       |       |       |            |                  |       |       |        |       |          |          |                |
|                                   |            |   | -1                 |                     |      |     |          |      |          |       |      |      |      |       |       |            |      |       |       |       |       |            |                  |       |       |        |       |          |          |                |
|                                   |            |   | g o                | 40                  | 09   | 8   | <b>5</b> | 120  | 140      | 160   | 180  | 200  | 220  | 240   | 260   | <b>580</b> | g    | 320   | 340   | 360   | 8     | 400        | 420              | 440   | 460   | 480    | 200   | 520      | 540      | 560<br>574     |
|                                   |            | F | HO2S XCOUN         | NTS B2              |      |     |          |      |          |       |      |      |      |       |       |            |      |       |       |       |       |            |                  |       |       |        |       |          |          | 0              |
|                                   |            |   |                    |                     |      |     |          |      |          |       |      |      |      |       |       |            |      |       |       |       |       |            |                  |       |       |        |       |          | 0        | Current: 0     |
|                                   |            |   |                    |                     |      |     |          |      |          |       |      |      |      |       |       |            |      |       |       |       |       |            |                  |       |       |        |       |          |          |                |
|                                   |            |   | 0                  |                     |      |     |          |      |          |       |      |      |      |       |       |            |      |       |       |       |       |            |                  |       |       |        |       |          |          |                |
|                                   |            |   |                    | 40                  | -00  | 8   | 8        | 120  | 140      | 160-  | 180  | ġ    | 2    | 9     | 2     |            | ģ    | 2     | 9     | 8     | 88    | - 00       | <sup>‡20</sup> - | 440 - | - 09  | - 08   | 9     | å        | ġ        | 4 0            |
|                                   |            |   | 2                  | 4                   | ø    |     | 5        | 12   | 4        | 16    | 18   | 200  | 220  | 240   | 260   | 280        | 300  | 320   | 340   | 360   | 8     | 4          | 64               | 44    | 46    | 48     | 500   | 520      | 540      | 560<br>574     |
|                                   |            |   |                    |                     |      |     |          |      |          |       |      |      |      |       |       |            |      |       |       |       |       |            |                  |       |       |        |       |          |          |                |