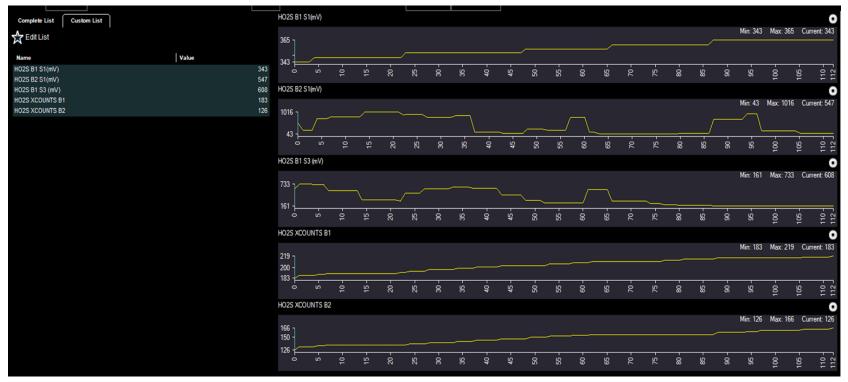

## Engine cold, key on, engine off

| Complete List Custom List         |            | H | 102S B1 S1(        | mV)                 |      |     |          |      |          |       |      |      |      |       |       |            |      |       |       |       |       |            |                  |       |       |        |       |          |          | 0              |
|-----------------------------------|------------|---|--------------------|---------------------|------|-----|----------|------|----------|-------|------|------|------|-------|-------|------------|------|-------|-------|-------|-------|------------|------------------|-------|-------|--------|-------|----------|----------|----------------|
| ★ Edit List                       |            |   | 487                |                     |      |     |          |      |          |       |      |      |      |       |       |            |      |       |       |       |       |            |                  |       |       |        |       |          | Cur      | rent: 486      |
| Name                              | Value      |   | 485 -              |                     |      |     |          |      |          |       |      |      |      |       |       |            |      |       |       |       |       |            |                  |       |       |        |       |          |          |                |
| H02S B1 S1(mV)<br>H02S B2 S1(mV)  | 486<br>295 | 6 | <u>ع</u> م         | - <sup>20</sup> - 4 | - 09 | 80- | 90       | 120- | 140-     | 160 - | 180- | 200- | 220- | 240 - | 260-  | 280-       | 300  | 320 - | 340 - | 360 - | 380 - | 400-       | 420 -            | 440 - | 460 - | 480 -  | 500 - | 520 -    | 540 -    | 560 -<br>574 - |
| H02S B2 S1(mV)<br>H02S B1 S3 (mV) | 295        |   | HO2S B2 S1(        | mV)                 |      |     |          |      |          |       |      |      |      |       |       |            |      |       |       |       |       |            |                  |       |       |        | 47    |          |          | 0              |
| HO2S XCOUNTS B1                   |            | 0 |                    |                     |      |     |          |      |          |       |      |      |      |       |       |            |      |       |       |       |       |            |                  |       |       | Min:   | 273 N | Max: 299 | Cur      | rent: 295      |
| HO2S XCOUNTS B2                   | C          | 0 | באר <sup>299</sup> |                     |      |     | v        |      |          | ~     | Л    |      |      |       |       |            |      |       |       |       |       | ~          |                  |       |       |        |       |          |          |                |
|                                   |            |   | 273                |                     |      |     |          |      |          |       |      |      |      |       |       |            |      |       |       |       |       |            |                  |       |       |        |       |          | $\sim$   |                |
|                                   |            |   | -<br>-             |                     | 8    | 8   | 100-     | 120- | 140-     | 160-  | 180- | 200- | 220- | 240-  | 260-  | 280-       | 300- | 320-  | 340 - | 360 - | 380-  | 400-       | 420-             | 440 - | 460 - | 480-   | 500 - | 520 -    | 540 -    | 560 -<br>574 - |
|                                   |            | F | 102S B1 S3         | (mV)                |      |     |          |      |          |       |      |      |      |       |       |            |      |       |       |       |       |            |                  |       |       |        |       |          |          | 0              |
|                                   |            |   |                    |                     |      |     |          |      |          |       |      |      |      |       |       |            |      |       |       |       |       |            |                  |       |       | Min:   | 182 N | Max: 204 | Cun      | rent: 200      |
|                                   |            |   | 204                | <u>م</u> ר          | Λ    |     | 1        |      |          |       |      |      |      |       |       |            |      |       |       |       |       |            |                  |       |       |        |       |          |          |                |
|                                   |            |   | 182 -              |                     |      |     |          |      | <u> </u> |       |      |      |      |       |       | ^^_        |      |       |       |       |       | <u>م</u> ر |                  |       |       |        |       |          | Δ        | Л              |
|                                   |            |   | 182 J              |                     | 8    | 8   | 8        | 20-  | 140-     | - 09  | 8    | 200- | 220- | 240 - | 260 - | 280-       | 300  | 320 - | 340 - | - 090 | - 080 | -<br>g     | 420 -            | 140 - | 460 - | 480 -1 | 200 - | 520 -    | 540 -    | 574            |
|                                   |            |   | HO2S XCOUN         |                     |      |     |          |      |          |       |      | N    | N    |       | Ñ     | Ñ          | ē    | 3     | õ     | õ     | ŝ     | 4          | 4                | 4     | 4     | 4      | ភ     | പ്       | ര        |                |
|                                   |            |   | 1023 10001         | 1501                |      |     |          |      |          |       |      |      |      |       |       |            |      |       |       |       |       |            |                  |       |       |        |       |          | <u> </u> | 0              |
|                                   |            |   | 1 -                |                     |      |     |          |      |          |       |      |      |      |       |       |            |      |       |       |       |       |            |                  |       |       |        |       |          |          | Current: 0     |
|                                   |            |   | 0                  |                     |      |     |          |      |          |       |      |      |      |       |       |            |      |       |       |       |       |            |                  |       |       |        |       |          |          |                |
|                                   |            |   | -1                 |                     |      |     |          |      |          |       |      |      |      |       |       |            |      |       |       |       |       |            |                  |       |       |        |       |          |          |                |
|                                   |            |   | g o                | 40                  | 09   | 8   | <b>5</b> | 120  | 140      | 160   | 180  | 200  | 220  | 240   | 260   | <b>580</b> | g    | 320   | 340   | 360   | 8     | 400        | 420              | 440   | 460   | 480    | 200   | 520      | 540      | 560<br>574     |
|                                   |            | F | HO2S XCOUN         | NTS B2              |      |     |          |      |          |       |      |      |      |       |       |            |      |       |       |       |       |            |                  |       |       |        |       |          |          | 0              |
|                                   |            |   |                    |                     |      |     |          |      |          |       |      |      |      |       |       |            |      |       |       |       |       |            |                  |       |       |        |       |          | 0        | Current: 0     |
|                                   |            |   |                    |                     |      |     |          |      |          |       |      |      |      |       |       |            |      |       |       |       |       |            |                  |       |       |        |       |          |          |                |
|                                   |            |   | 0                  |                     |      |     |          |      |          |       |      |      |      |       |       |            |      |       |       |       |       |            |                  |       |       |        |       |          |          |                |
|                                   |            |   |                    | 40                  | -00  | 8   | 8        | 120  | 140      | 160-  | 180  | ġ    | 2    | 9     | 2     |            | ģ    | 2     | 9     | 8     | 88    | - 00       | <sup>‡20</sup> - | 440 - | - 09  | - 08   | 9     | å        | ġ        | 4 0            |
|                                   |            |   | 2                  | 4                   | ø    |     | 5        | 12   | 4        | 16    | 18   | 200  | 220  | 240   | 260   | 280        | 300  | 320   | 340   | 360   | 8     | 4          | 64               | 44    | 46    | 48     | 500   | 520      | 540      | 560<br>574     |
|                                   |            |   |                    |                     |      |     |          |      |          |       |      |      |      |       |       |            |      |       |       |       |       |            |                  |       |       |        |       |          |          |                |