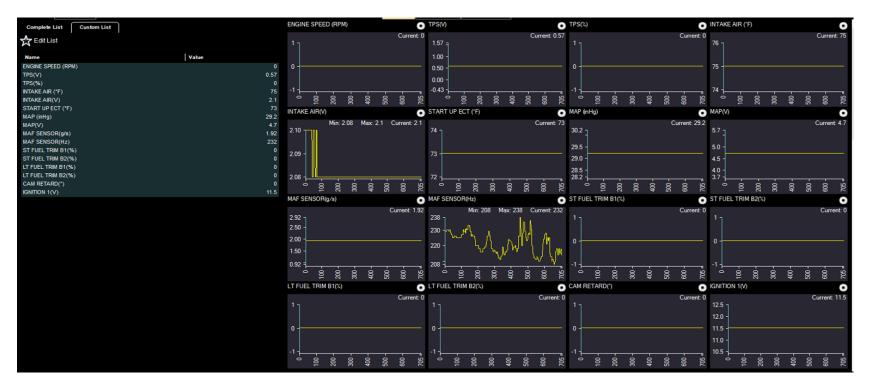

## Engine cold, key on, engine off



| Complete List Custom List         |            | H | 102S B1 S1(        | mV)                 |      |     |          |      |          |       |      |      |      |       |       |            |      |       |       |       |       |            |                  |       |       |        |       |          |          | 0              |
|-----------------------------------|------------|---|--------------------|---------------------|------|-----|----------|------|----------|-------|------|------|------|-------|-------|------------|------|-------|-------|-------|-------|------------|------------------|-------|-------|--------|-------|----------|----------|----------------|
| ★ Edit List                       |            |   | 487                |                     |      |     |