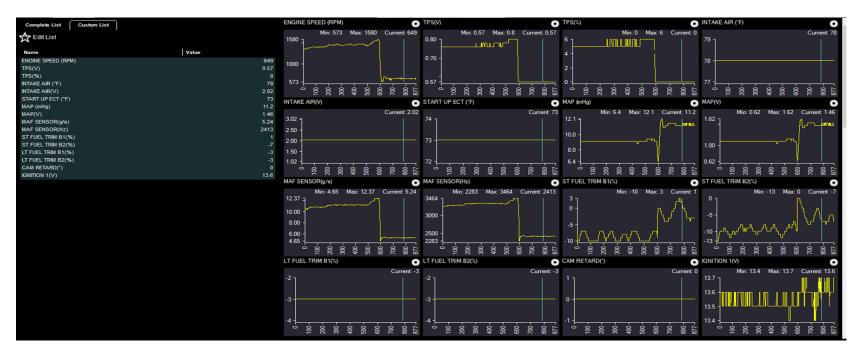

sup>‡20</sup> - | 440 - | - 09  | - 08   | 9     | å        | ġ        | 4 0            |
|                                   |            |   | 2                  | 4                   | ø    |     | 5        | 12   | 4        | 16    | 18   | 200  | 220  | 240   | 260   | 280        | 300  | 320   | 340   | 360   | 8     | 4          | 64               | 44    | 46    | 48     | 500   | 520      | 540      | 560<br>574     |
|                                   |            |   |                    |                     |      |     |          |      |          |       |      |      |      |       |       |            |      |       |       |       |       |            |                  |       |       |        |       |          |          |                |

## Engine warm, idle rpms





## Engine warm, higher rpms