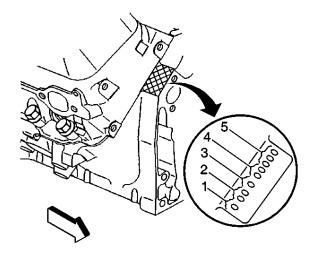

Engines built at the Romulus engine plant have the engine identification number located at the right front top of the engine block.

• The first digit (1) is the source code.

2 of 3 9/22/2020 1:06 PM

- The second and third digits (2) are the month of build.
- The fourth digit (3) is the hour of the build.
- The fifth and sixth digits (4) are the date of build.
- The seventh, eighth, and ninth digits (5) are the broadcast code.