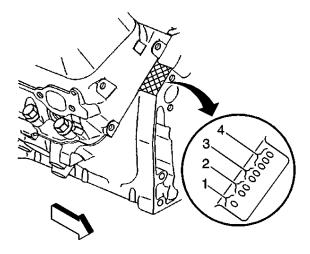

1 of 3 9/22/2020 1:06 PM

Engines built at the Tonawanda engine plant have the engine identification number located at the right front top of the engine block.

- The first digit (1) is the source code.
- The second and third digits (2) are the month of build.
- The fourth and fifth digits (3) are the date of build.
- The sixth, seventh, and eighth digits (4) are the broadcast code.