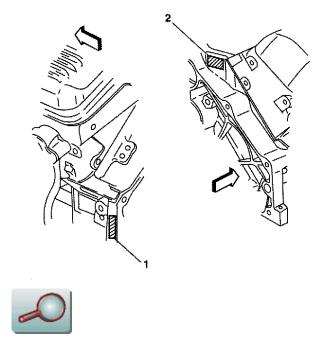

## **Engine ID and VIN Derivative Location (2.2L)**

•

Identification can be made through the use of the Broadcast Code label on the valve rocker arm cover (1) and the use of the partial VIN etched on the left side of the engine block above the starter (2).

• The broadcast code identifies the engine, transmission, and vehicle relationship. The partial VIN identifies the specific vehicle by sequence number.

Document ID# 750211 2002 Chevrolet Blazer - 4WD

Print