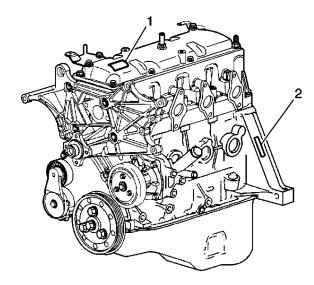

## **Engine ID and VIN Derivative Location**

**Engine ID and VIN Derivative Location (4.3L)** 

The Vehicle Identification Number (VIN) Derivative is located on the left side rear of the engine block (1) or on the right side rear (2) and typically is a nine digit number stamped or laser etched onto the engine at the vehicle assembly plant.